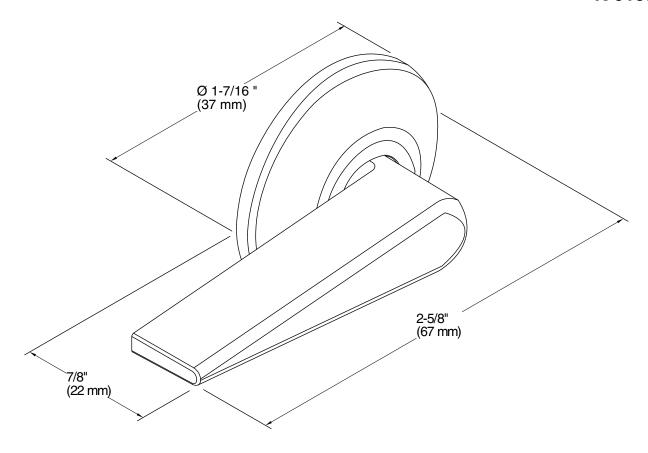

# **Technical Information**

All product dimensions are nominal.

Material: Metal