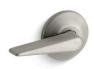

Trip Lever K-9167-L

## **Features**

- Left-hand trip lever.
- For use with the Memoirs Comfort Height® toilet.
- Coordinates with other products in the Memoirs collection.

## Material

- Premium metal construction for durability and reliability.
- KOHLER finishes resist corrosion and tarnishing.